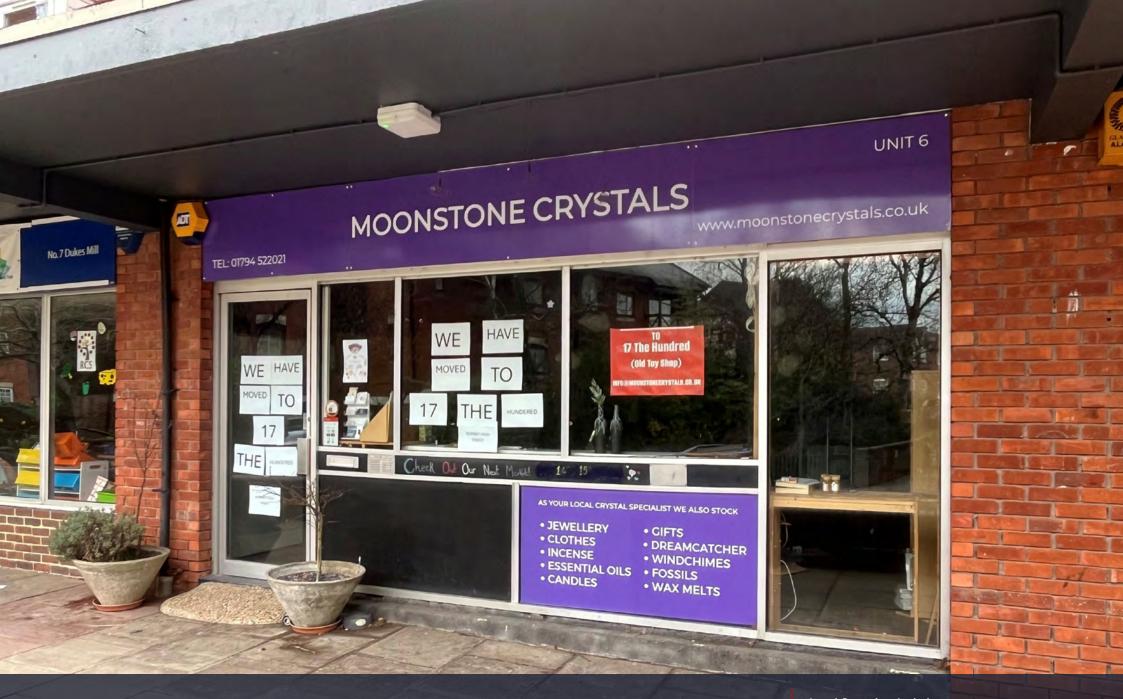

# **UNIT 6**

#### **DESCRIPTION**

The property is situated in the popular attractive market town of Romsey, approximately 8 miles from Southampton, 11 miles from Winchester and 16 miles from Salisbury. There is good access to the main road networks with connections to the M27 and M3 Motorways. The property is within walking distance of the railway station with links to Southampton and further national destinations. Broadwater Road is close to The Hundred where there are many multiple retailers as well as food and service providers such as banks. Adjacent to the property is Domino's Pizza and to the back of the retail unit is public car parking.

The property comprises a ground floor lock up shop with flats above which are separately sold/let. The property contains a WC and wash hand basin and benefits from rear access with one allocated car parking space.