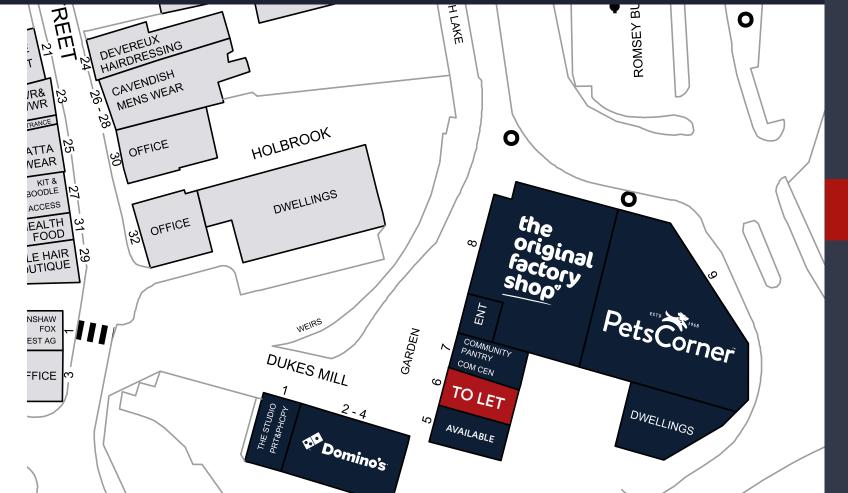

# **SITE PLAN**

M Dukes Mill Broadwater Road, Romsey Hampsire, SO51 8PJ Local Occupiers Include

the original factory shop"